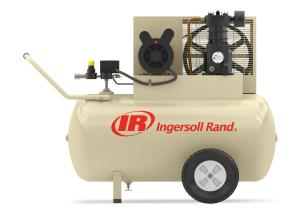

## Garage Mate Small Portable Reciprocating Air Compressor 2 hp

Designed for professionals and serious do-it-yourselfers, the versatile Garage Mate is ideal for the home, shop or job site. Delivering maximum air, the Garage Mate can power impact guns, ratchets, grinders, drills, nailers, paint sprayers, sanders and more. The Garage Mate features a cast-iron, oil-lubricated pump for solid, reliable performance. Belt-driven for quiet operation (75-80 dBA), all models are equipped with a pressure switch, pressure gauge, regulator, safety valve, manual drain and six foot power cord.

## **Features**

- Portable Design: Heavy-duty ergonomic handle and semi-pneumatic tires for easy handling, ideal for DIYersor the professional
- User Friendly: A low 80 dBA noise level, an easily accessibleside drain valve and an automatic start/stop pressure switch control provides a superior user experience
- Maximum Power: 100% continuous duty, along with 20 gallon receiver tank for tough applications
- Reliable Operation: All SeasonSelect synthetic lubricant increases efficiency; with 2,000 hours of service between changeouts, it performs four times longer than petroleum-based lubricants
- Long-Life: Durable cast iron cylinder and frame, protective enclosed belt guard and manual overload motor protection provide excellent longevity